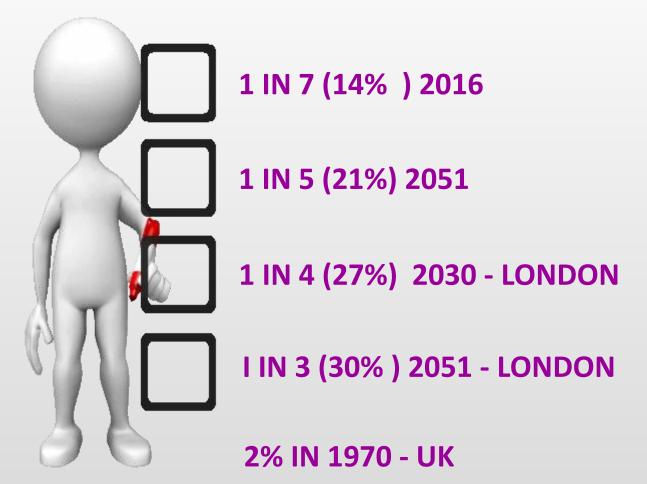

## Minorities On Boards UK POPULATION

Part Of 7 Traits Leadership Learning Programme