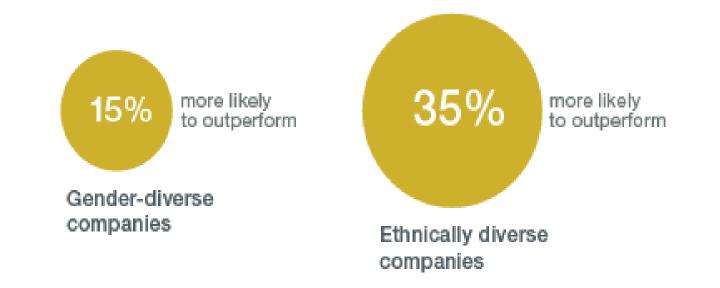

#### Diversity's dividend

What's the likelihood that companies in the top quartile for diversity financially outperform those in the bottom quartile?<sup>1</sup>

<sup>1</sup>Results show likelihood of financial performance above the national industry median. Analysis is based on composite data for all countries in the data set. Results vary by individual country. Source: McKinsey analysis