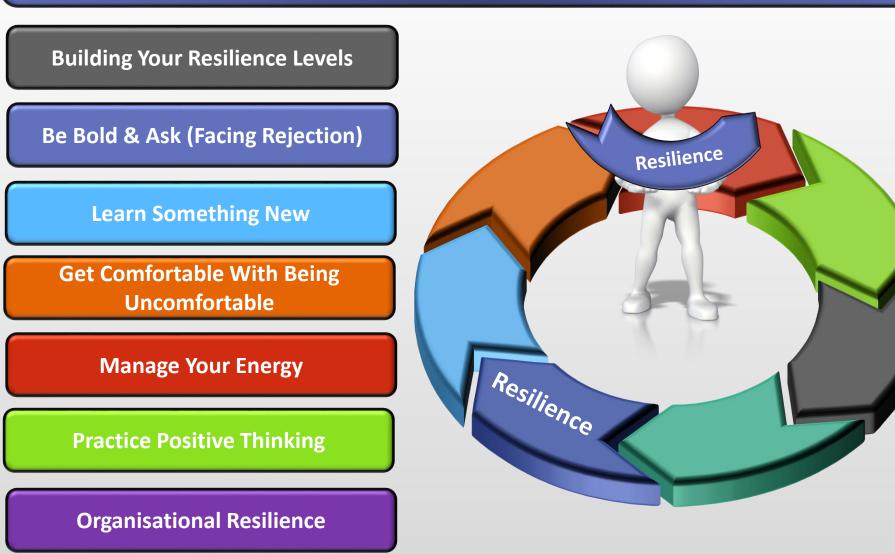

cluding BoardEx)

54 boards have no BME (broadly termed) on them

34 positions filled by women, 31 women in total





## 7 Traits Of Highly Successful Women On Boards

#### **Yvonne Thompson**

### "Facts & Figures don't inspire people – people inspire people"







Effective Board Member – Part Of 7 Traits Leadership Learning Programme TM



## 7 Traits Of Highly Successful Women On Boards

#### **Oprah Winfrey**

### "If you gather inspiration from people who have made it in life ... you start a trend"







Effective Board Member – Part Of 7 Traits Leadership Learning Programme TM

# 22 Success Stories REAL Models











"All On Board" Effective Board Member Part Of 7 Traits Leadership Learning Programme



TM



Part Of The 7 Traits Leadership Learning Programme

## Resilience





Part Of The 7 Traits Leadership Learning Programme

BOA